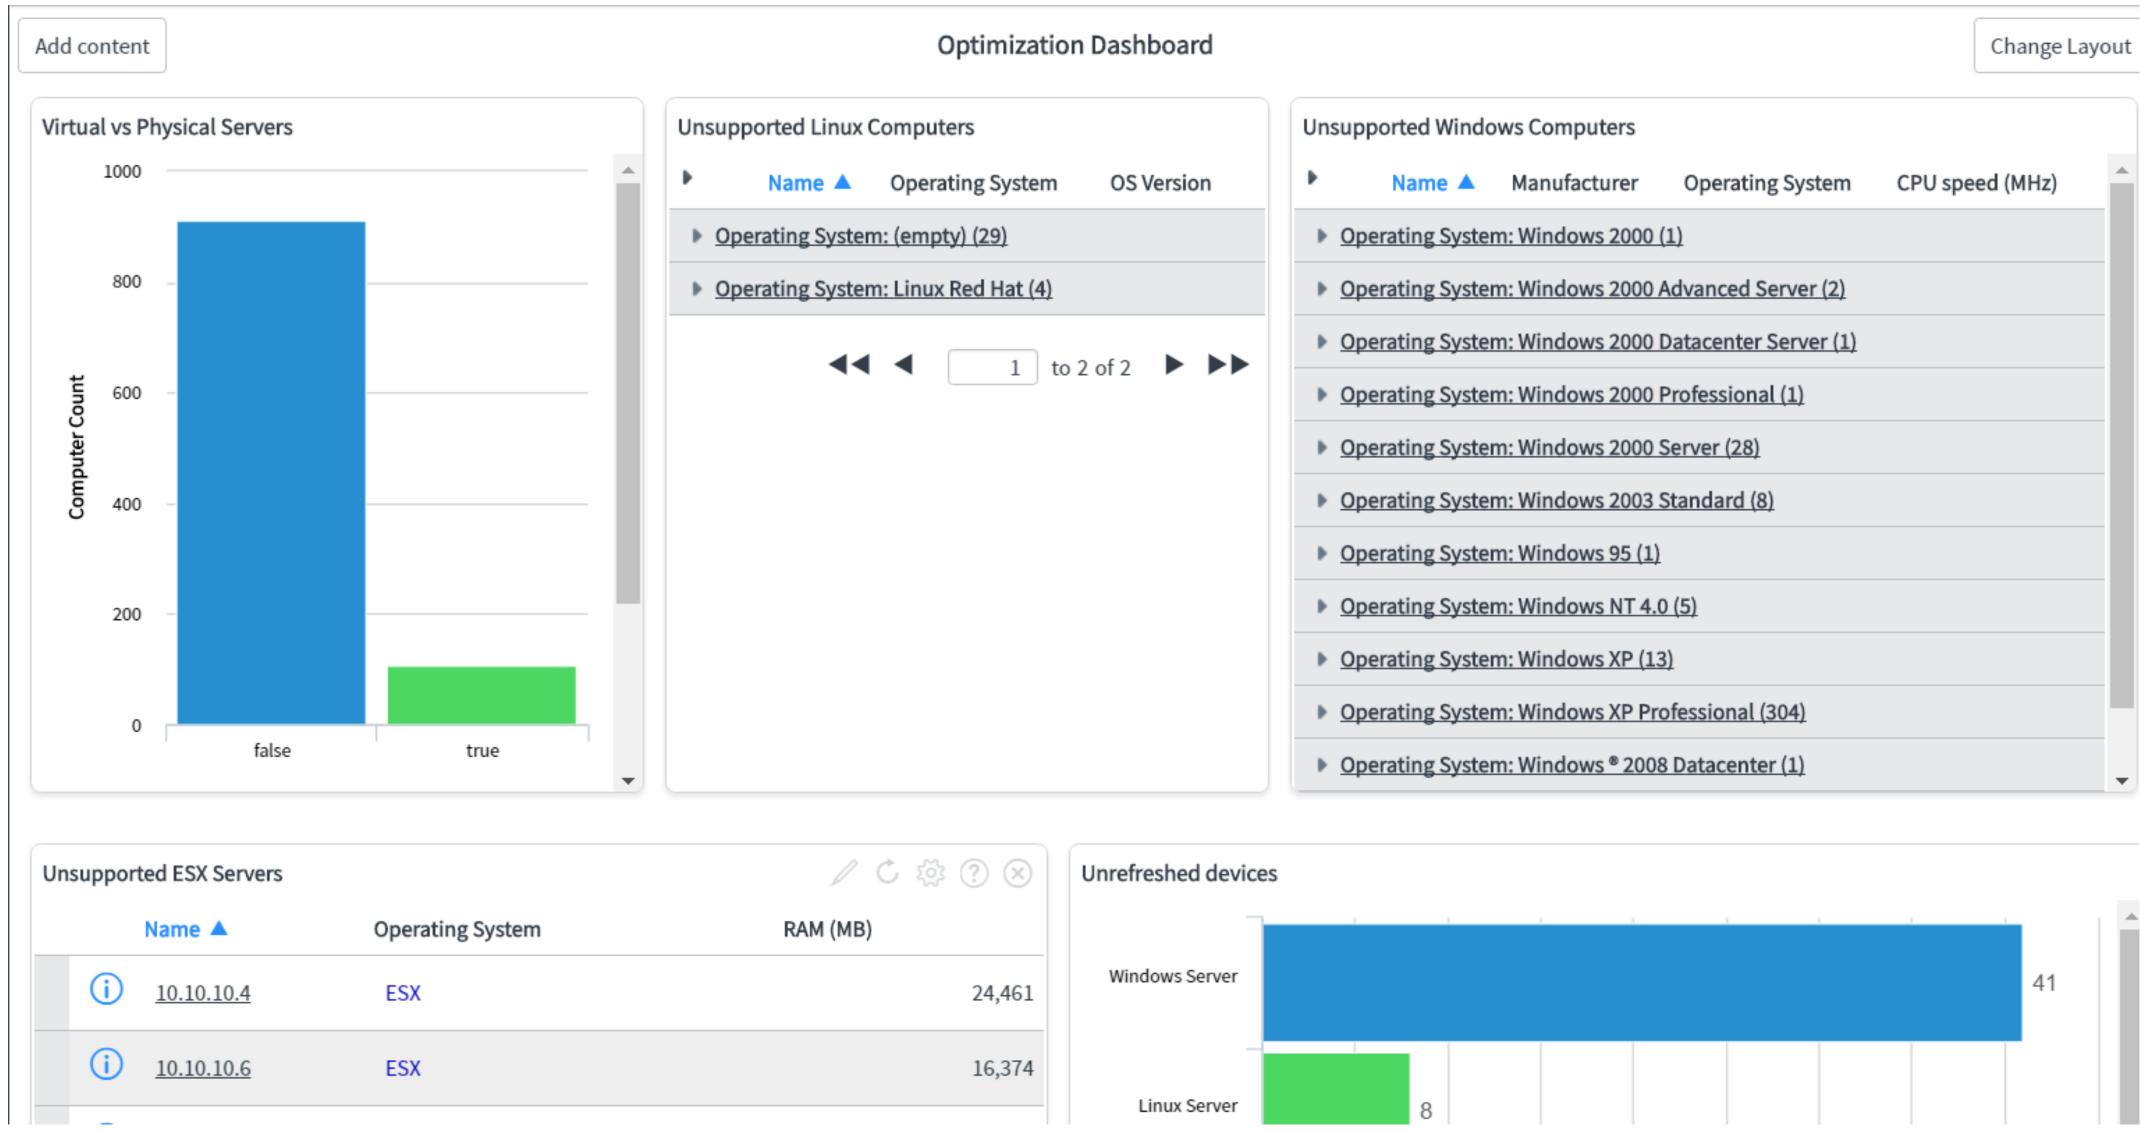

elocation of production data center
- o Over 1,500 servers and 500 Services
- Large makeup of physical and virtual servers
- Didn't know what they didn't know







#### DCT Accelerator offering

#### You can't move what you don't know



#### DCT ACCELERATOR

Ensure your data center transformation journey begins on a solid foundation.

Configure Tek's unique data center transformation offering provides incredible value at a favorable price point.

- Discover your data center
- DCT Dashboards
- Move Group/Event policies
- Identify dependencies

#### Flexible Terms







## Migration Status Dashboard

Remain in Current Data Center = 3 (13.64%)







Closed Complete

**Howard Johnson** 

Jim Ranzetti

Rob Woodbyrne

Savannah Kesich

Assigned to

#### Pre Migration Optimization Dashboard







#### Datacenter Inventory Dashboard







#### **Business Services Dashboard**



## Move Group Breakdown







## Move Group Breakdown with servers







#### Move Group Planning Logic









## Questions?





## Contact Us Today



Phone (800) 987-8460





Email info@configuretek.com



Schedule a Demo
www.configuretek.com/demo-request