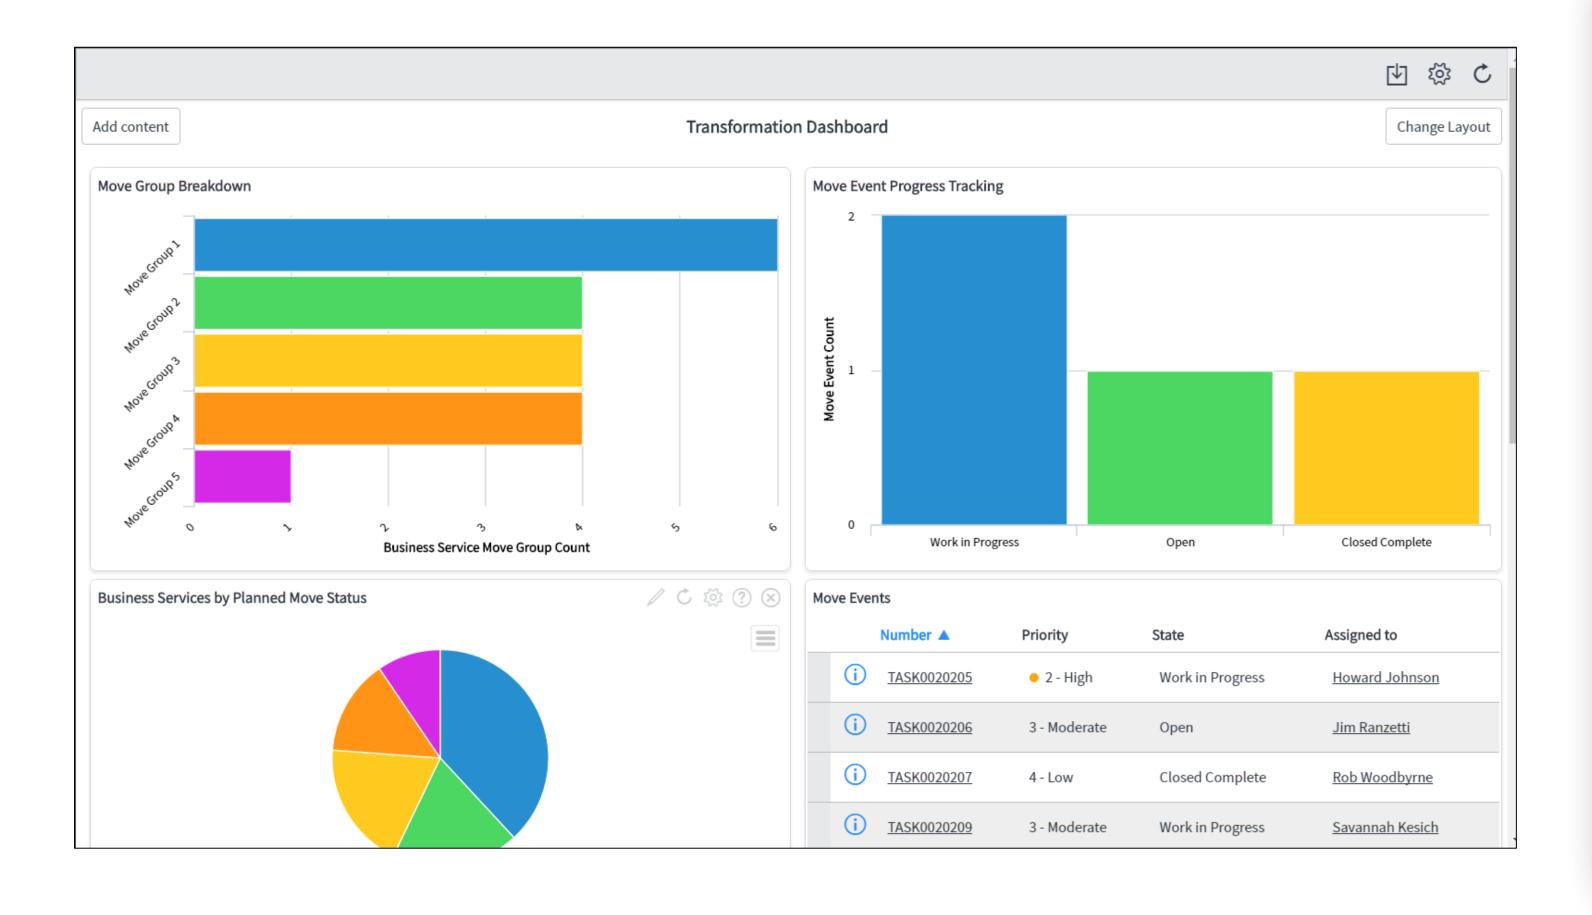

## Migration Status Dashboard

Remain in Current Data Center = 3 (13.64%)

Closed Complete

**Howard Johnson** 

Jim Ranzetti

Rob Woodbyrne

Savannah Kesich

Assigned to

## Move Group Breakdown

## Move Group Breakdown with servers