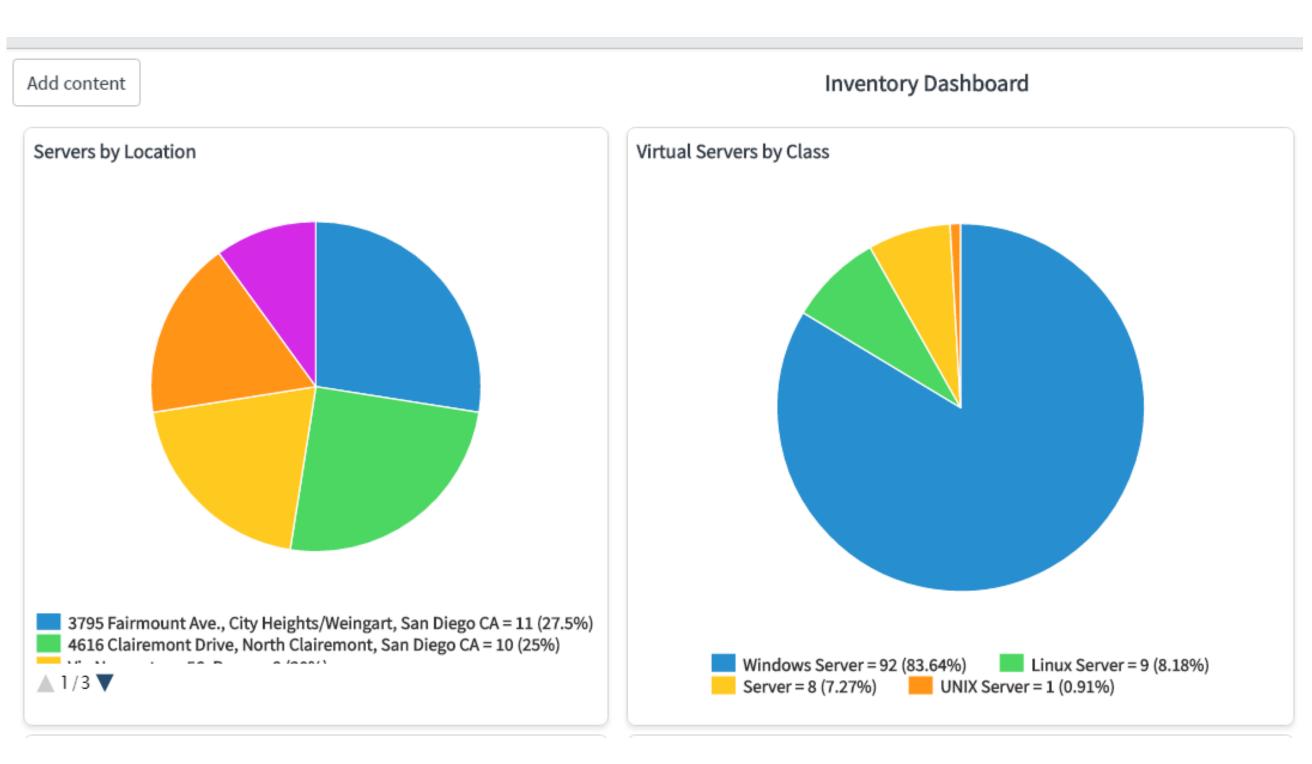

#### Datacenter Inventory Dashboard

#### Key Questions for any DCT

- What is the inventory of our data center?
  - Virtual vs. Physical
  - Currency of versions
  - Breakdown by OS, technology, etc.
  - Breakdown by environment
- What is the potential impact of a system change?
  - Critical dependencies between infrastructure
  - Dependencies between Services and infrastructure
  - Application-to-application dependencies
  - Add something regarding move groups analysis
- Where can I find some efficiencies?
  - Opportunities for virtualization
  - Under-utilized infrastructure