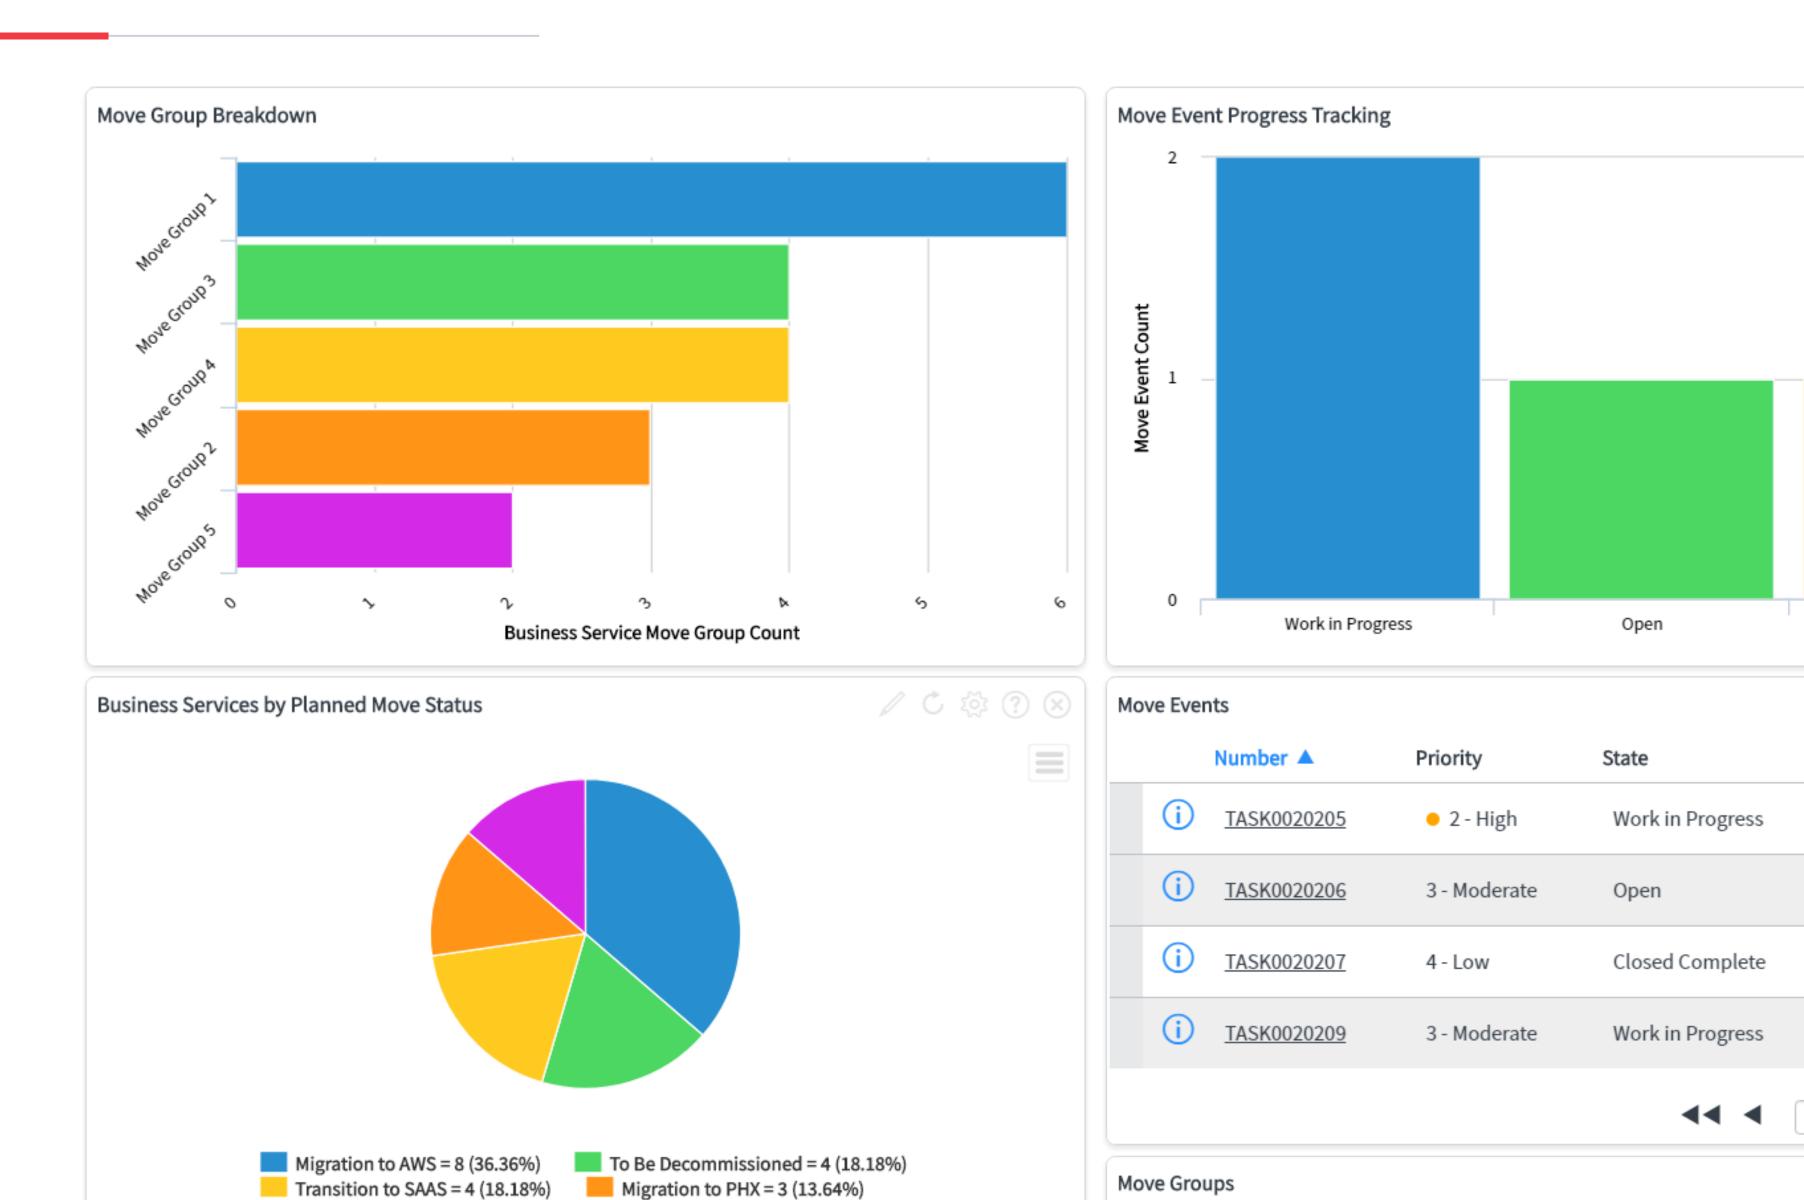

## Migration Status Dashboard

Remain in Current Data Center = 3 (13.64%)

Closed Complete

**Howard Johnson** 

Jim Ranzetti

Rob Woodbyrne

Savannah Kesich

Assigned to

## Move Group Breakdown

## Move Group Breakdown with servers