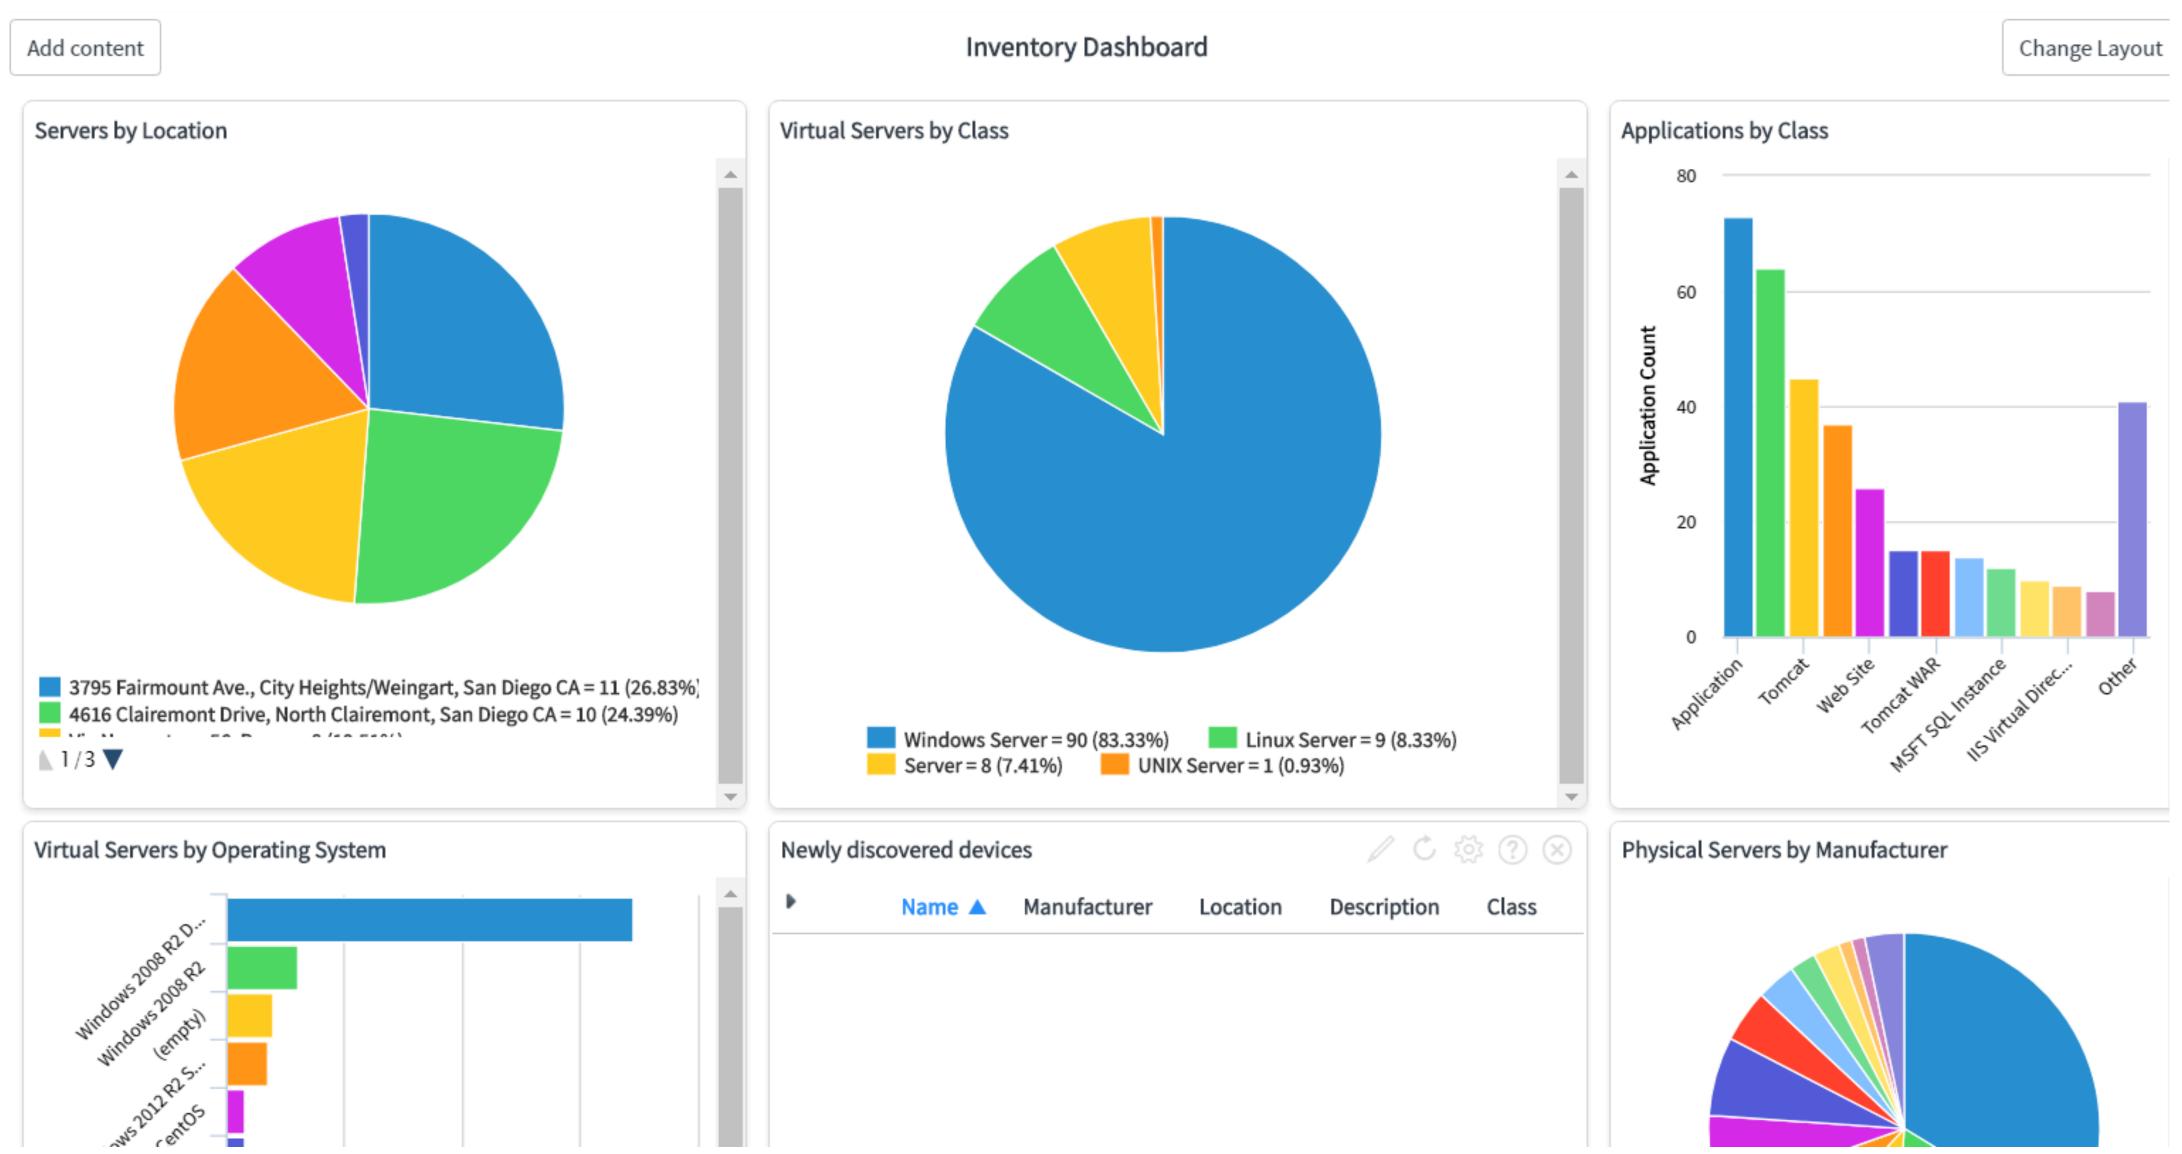

r 1,500 servers and 500 Services
- Large makeup of physical and virtual servers
- Didn't know what they didn't know







#### DCT Accelerator offering

#### You can't move what you don't know



#### DCT ACCELERATOR

Ensure your data center transformation journey begins on a solid foundation.

Configure Tek's unique data center transformation offering provides incredible value at a favorable price point.

- Discover your data center
- DCT Dashboards
- Move Group/Event policies
- Identify dependencies

#### Flexible Terms







## Migration Status Dashboard

Remain in Current Data Center = 3 (13.64%)







Closed Complete

**Howard Johnson** 

Jim Ranzetti

Rob Woodbyrne

Savannah Kesich

Assigned to

#### Pre Migration Optimization Dashboard







#### Datacenter Inventory Dashboard







#### **Business Services Dashboard**



## Move Group Breakdown







## Move Group Breakdown with servers







#### Move Group Planning Logic









## Questions?





## Contact Us Today



Phone (800) 987-8460





Email info@configuretek.com



Schedule a Demo
www.configuretek.com/demo-request