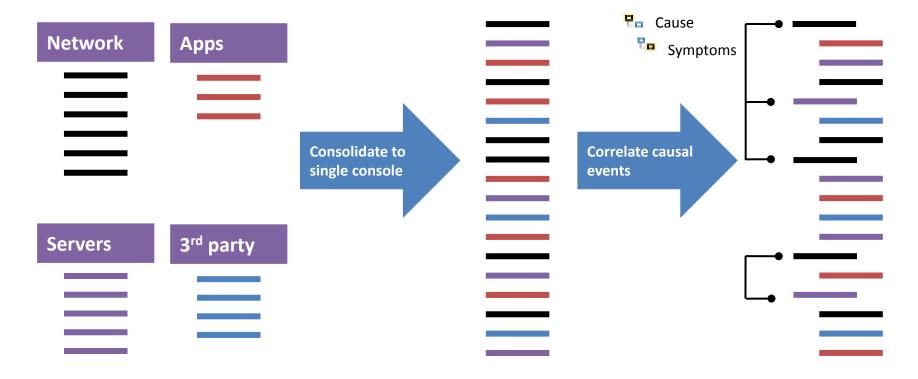

#### **Event Correlation**

Topology and Stream-Based event correlation reduces MTTR and helps identify root cause