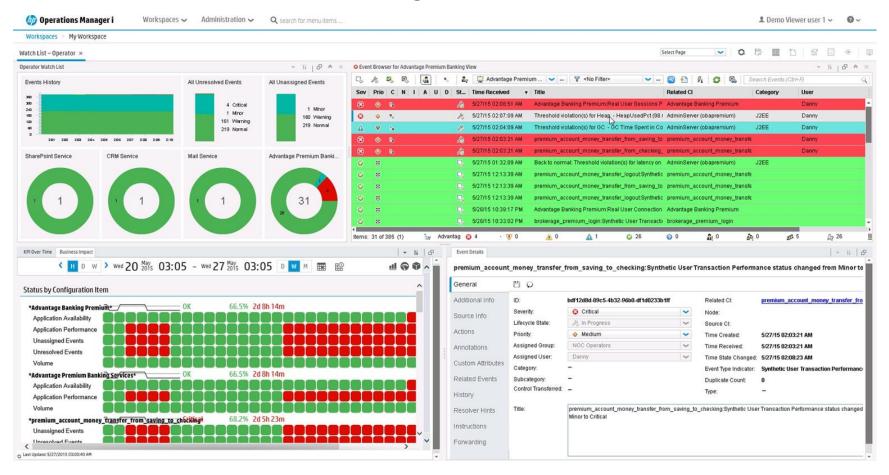

#### **Event Correlation**

Topology and Stream-Based event correlation reduces MTTR and helps identify root cause

# Customizable Operator and Management Dashboards in a Single Pane of Glass