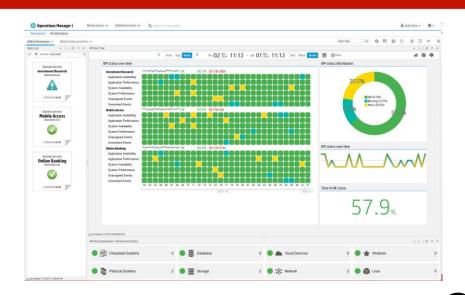

# **Event Correlation & Auto Remediation**

**Hewlett Packard**Enterprise

### Manager of Managers

Consolidate Performance Metrics, Events & Topology Into a Single Pane of Glass





#### **Event Correlation**

Topology and Stream-Based event correlation reduces MTTR and helps identify root cause





#### **Automatic Remediation**



#### Repair in seconds



- Automatic-actions to fix common problems
- Automate advanced troubleshooting
- Corrective actions using complex work flows
- Audit Trail





#### **Dashboards**

# Customizable Operator and Management Dashboards in a Single Pane of Glass





#### **Demo Outline**

Single Pane of Glass

**Event Correlation** 

Automatic Remediation

Operator & Manager Dashboards



Schedule a demo:

1-800-987-8460 Info@ConfigureConsulting.com



## **Contact Us Today**



#### Call TODAY or email us:

info@configureconsulting.com

1-800-987-8460

To schedule an LIVE demonstration with one of our consultants