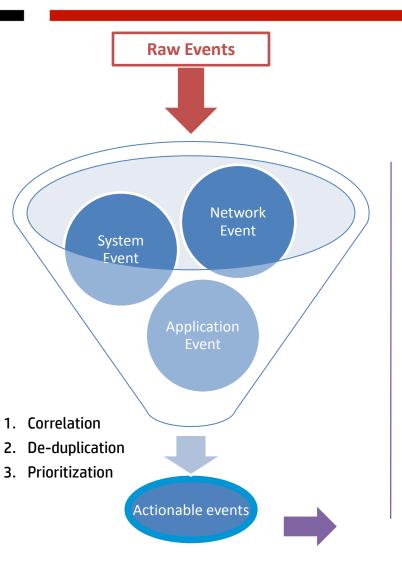

#### **Event Correlation**

Topology and Stream-Based event correlation reduces MTTR and helps identify root cause