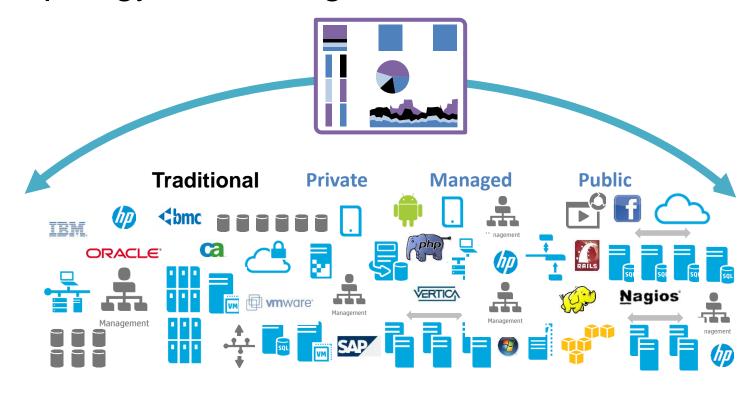

### Manager of Managers

Consolidate Performance Metrics, Events & Topology Into a Single Pane of Glass