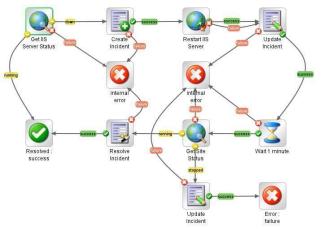

#### **Automatic Remediation**

#### Repair in seconds

- Automatic-actions to fix common problems
- Automate advanced troubleshooting
- Corrective actions using complex work flows
- Audit Trail