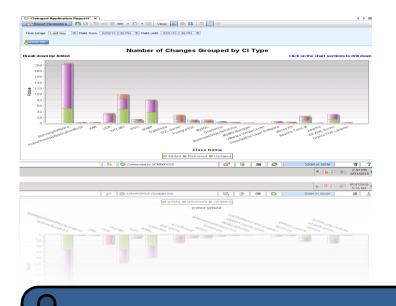

## Benefits of Automated Discovery

- Inventory Reporting
- Change Tracking
  - Attributes
  - Relationships
- Compliance
- Gold Master Report
- Impact Analysis
- Snapshots

Elapsed Time – Approximately one hour!