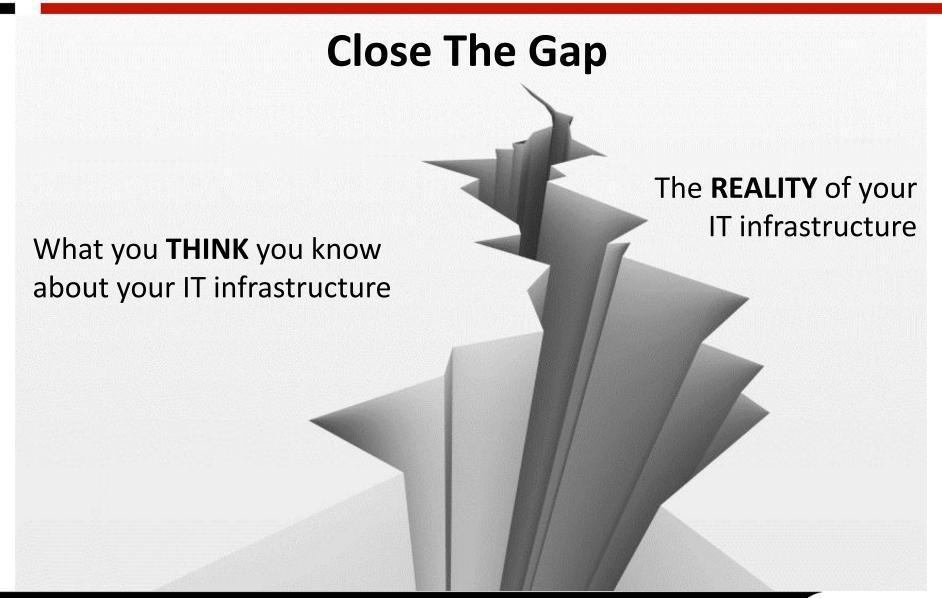

# Are our results TOO good?

Give us 24 hours, and we will surprise you with what we can do!