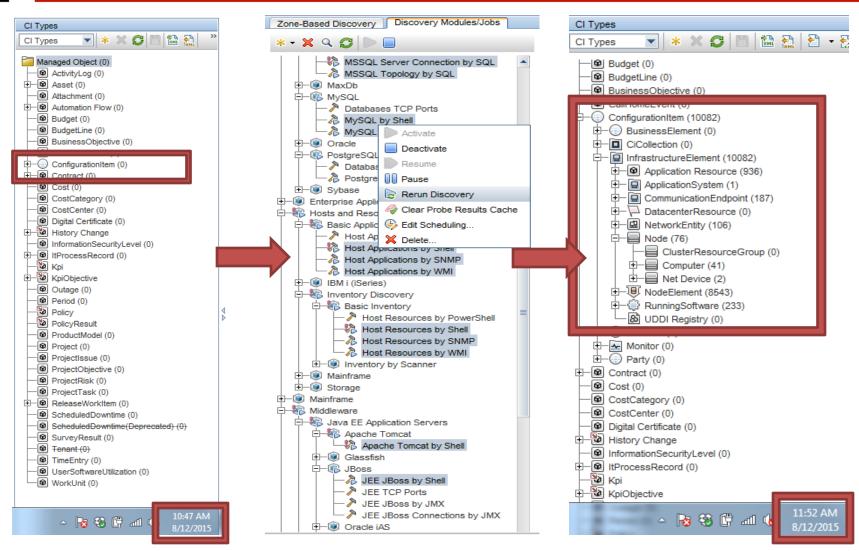

## Benefits of Automated Discovery

- Inventory Reporting
- Change Tracking
  - Attributes
  - Relationships
- Compliance
- Gold Master Report
- Impact Analysis
- Snapshots

Elapsed Time – Approximately one hour!

#### **Demo Outline**

Auto Discovery

**Change Tracking** 

Risk & Impact

**Auto Mapping** 

Schedule a demo:

1-800-987-8460 Info@ConfigureConsulting.com